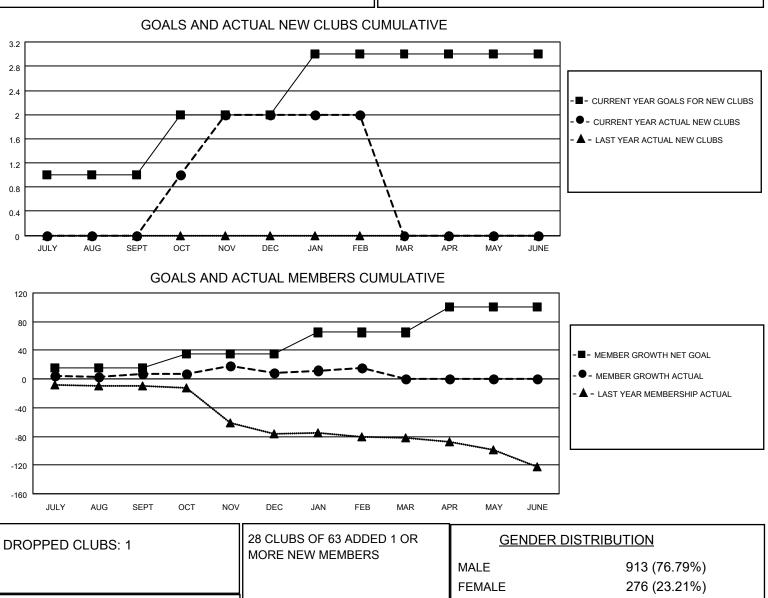

## LOCATION ENGLAND

District 105 A

Results as of: 2/28/2022

|                       | Club          | s         |               |                       | Men                    | nbers                   |                                                    |
|-----------------------|---------------|-----------|---------------|-----------------------|------------------------|-------------------------|----------------------------------------------------|
| RESULTS FOR 2021-2022 |               |           |               | RESULTS FOR 2021-2022 |                        |                         |                                                    |
| QUARTER               | NEW CLUB GOAL | NEW CLUBS | DROPPED CLUBS | QUARTER               | BER GROWTH NET<br>GOAL | MEMBER GROWTH<br>ACTUAL | DROPPED<br>MEMBERS ACTUAL<br>(including transfers) |
| JULY/AUG/SEPT         | 1             | 0         | 1             | JULY/AUG/SEPT         | 15                     | 47                      | 30                                                 |
| OCT/NOV/DEC           | 1             | 2         | 0             | OCT/NOV/DEC           | 20                     | 85                      | 79                                                 |
| JAN/FEB/MAR           | 1             | 0         | 0             | JAN/FEB/MAR           | 30                     | 18                      | 10                                                 |
| APR/MAY/JUNE          | 0             | 0         | 0             | APR/MAY/JUNE          | 35                     | 0                       | 0                                                  |

| DROPPED MEMBERS |     |                           | FEMALE<br>NON BINARY<br>PREFER NOT TO ANSWER | 276 (23.21%)<br>0 (0.00%)<br>0 (0.00%) |
|-----------------|-----|---------------------------|----------------------------------------------|----------------------------------------|
| DECEASED        | 5   |                           |                                              |                                        |
| CLUB CANCELLED  | 0   | CLICK HERE FOR CUMULATIVE | TOTAL FAMILY UNIT MEMBERS                    | 5 78                                   |
| OTHER           | 114 | MEMBERSHIP DATA           |                                              |                                        |
| TOTAL           | 119 |                           | FAMILY MEMBERS PAYING HA                     | LF DUES 39                             |
|                 |     |                           |                                              |                                        |